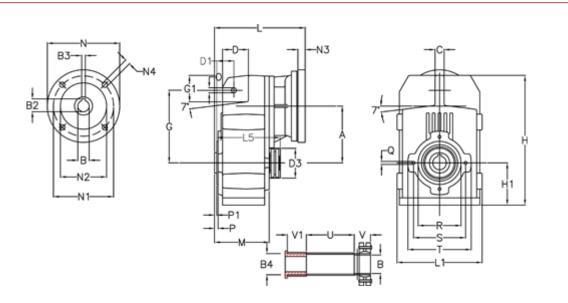

## **Measures**

| D1 = 43.5 | l5 = 197.5                                                             | P1                                                   | = 3.5                                                                                                                                                                      | V = 41                                                                                                                                                                                                       |
|-----------|------------------------------------------------------------------------|------------------------------------------------------|----------------------------------------------------------------------------------------------------------------------------------------------------------------------------|--------------------------------------------------------------------------------------------------------------------------------------------------------------------------------------------------------------|
| d3 = 83   | M = 135.5                                                              | Q                                                    | = M10x14                                                                                                                                                                   | V1 = 48                                                                                                                                                                                                      |
| G = 162   | N = 160                                                                | R                                                    | = 110                                                                                                                                                                      |                                                                                                                                                                                                              |
| G1 = 58.0 | N1 = 130                                                               | S                                                    | = 130                                                                                                                                                                      |                                                                                                                                                                                                              |
| H = 290.5 | N2 = 110                                                               | Т                                                    | = 150                                                                                                                                                                      |                                                                                                                                                                                                              |
| H1 = 93.5 | N4 = M8x16                                                             | Tightening torque Nm adapter bushing                 | g = 6.0                                                                                                                                                                    |                                                                                                                                                                                                              |
| L = 213.0 | O = 13                                                                 | Tightening torque Nm shrink disc                     | = 7.0                                                                                                                                                                      |                                                                                                                                                                                                              |
| L1 = 188  | P = 6.0                                                                | U                                                    | = 120.5                                                                                                                                                                    |                                                                                                                                                                                                              |
|           | d3 = 83<br>G = 162<br>G1 = 58.0<br>H = 290.5<br>H1 = 93.5<br>L = 213.0 | $\begin{array}{llllllllllllllllllllllllllllllllllll$ | d3 = 83M = 135.5QG = 162N = 160RG1 = 58.0N1 = 130SH = 290.5N2 = 110TH1 = 93.5N4 = M8x16Tightening torque Nm adapter bushingL = 213.0O = 13Tightening torque Nm shrink disc | d3 = 83M = 135.5Q= M10x14G = 162N = 160R= 110G1 = 58.0N1 = 130S= 130H = 290.5N2 = 110T= 150H1 = 93.5N4 = M8x16Tightening torque Nm adapter bushing = 6.0L = 213.0O = 13Tightening torque Nm shrink disc= 7.0 |